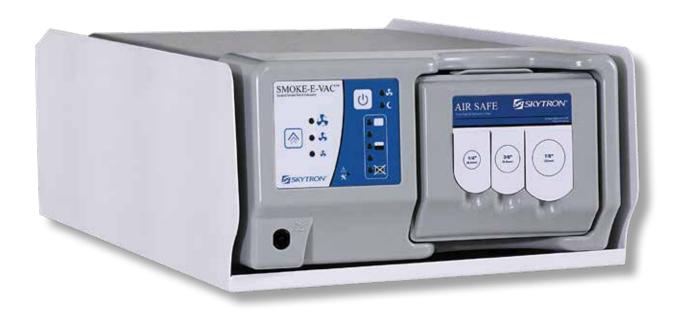

# Smoke-E-Vac

# Surgical Smoke Plume Evacuator

SMOKE-E-VAC<sup>™</sup> is designed to be simple to use, flexible in its options for tubing and accessories, and sets new precedents for quiet operation. Providing effective surgical smoke plume evacuation that encompasses 4 layers of filtration and up to 35 hours of filter life. SMOKE-E-VAC<sup>™</sup> delivers the performance necessary to effectively manage surgical smoke plume while adding value.