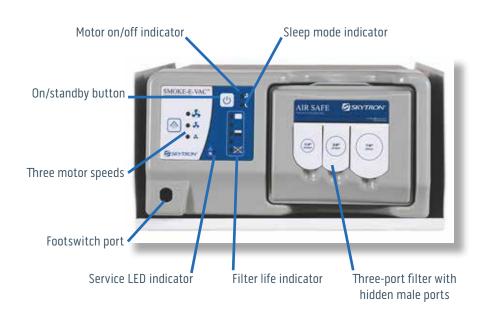

## **Compact Design**

Bracket securely mounts to shelf tracks or below the utility column, making installation simple and easy to add to existing equipment carriers.

### Reduced Noise

Low audible output with high performance output allows you to focus on the surgery at hand.

### Maximum Filter Performance

Unsurpassed 35 hour filter life reducing per procedure cost.

### 3-Port Filter Design

Puts the power of hose and accessory options in your hand and eliminates adapters.

### **Covered Filter Ports**

Filter ports are covered for additional safety.

## Simplicity

Minimal training allows for easy utilization.