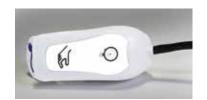

# Surgical Smoke Plume Evacuator

QUIKLINK, an automatic activation device (sold separately), can be used to remotely turn the evacuator on and off, saving filter life.

QUIKLINK (sold separately)