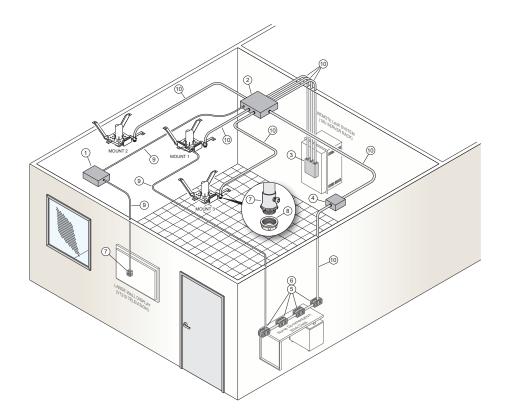

#### Learn

Understand the relevant data and applications and its importance to the intended procedures. Map the room and equipment for a logical workflow. Keep the future in mind.

### Design

Design details, options and recommendations of room configurations discussed and analyzed.

### Create

Implement the solution and go-live.

### Monitor & Improve

Evaluate the relevant data and configure to your environment. SkyVision's highly configurable user interface will predictably deliver the right information to the right location at the right time.