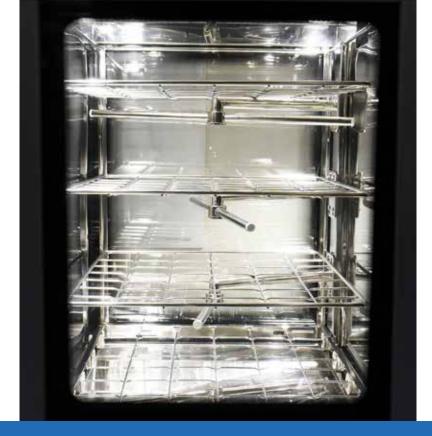

## Maximize Your Efficiency

- Best throughput per cycle in the least amount of space
- Up to 18 DIN trays per cycle

Water Conservation

**Automate your SPD** with RFID equipped manifold racks that select and start your next cycle.

**Accommodate instrument trays of any size** P1800's modular manifold racks are easily configured.

**Maintain consistent performance** with a daily on-screen user checklist and remote service connectivity.

## Configured for Versatility

Instruments

Utensils

MIS Specific