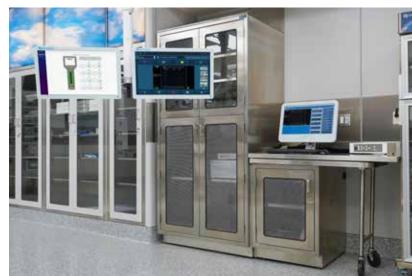

# Sterling P1800 Washer-Disinfector

## Process your medical devices the most efficient, and compliant way possible

The Sterling P1800 is designed to set a new standard for Sterile Processing Departments. With a large capacity, small footprint, fast cycles, low water and electrical consumption and most important, disinfected devices on a consistent basis.

## Comply With Your Medical Device IFU's

- Edit cycle parameters to meet your needs
- Document the performance of all cycles electronically

## Maximize Your Efficiency

- Best throughput per cycle in the least amount of space
- Up to 18 DIN trays per cycle

Water Conservation

**Automate your SPD** with RFID equipped manifold racks that select and start your next cycle.