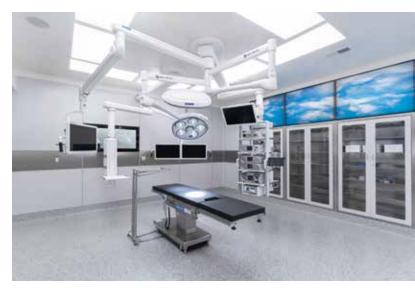

# Sterling P1800 Washer-Disinfector

## Process your medical devices the most efficient, and compliant way possible

The Sterling P1800 is designed to set a new standard for Sterile Processing Departments. With a large capacity, small footprint, fast cycles, low water and electrical consumption and most important, disinfected devices on a consistent basis.

## Sterile Processing

Processing Sinks and Stainless Offerings Washers, Ultrasonics, and Cart Washers Prep & Pack Tables & Sterilizers

#### Clinical

Surgical Tables Booms & Lights Full Offering of Stainless Products