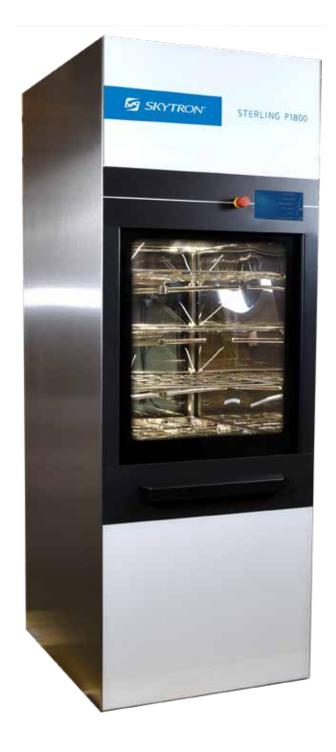

# Sterling P1800 Washer-Disinfector

## Process your medical devices the most efficient, and compliant way possible

The Sterling P1800 is designed to set a new standard for Sterile Processing Departments. With a large capacity, small footprint, fast cycles, low water and electrical consumption and most important, disinfected devices on a consistent basis.

## Maximize Your Efficiency

- Best throughput per cycle in the least amount of space
- Up to 18 DIN trays per cycle

Water Conservation

**Automate your SPD** with RFID equipped manifold racks that select and start your next cycle.