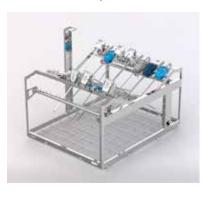

Document the performance of all cycles electronically

## Maximize Your Efficiency

- Best throughput per cycle in the least amount of space
- Up to 18 DIN trays per cycle

Water Conservation









**Automate your SPD** with RFID equipped manifold racks that select and start your next cycle.

**Accommodate instrument trays of any size** P1800's modular manifold racks are easily configured.

**Maintain consistent performance** with a daily on-screen user checklist and remote service connectivity.

**Protects against water quality changes** utilizing an optional conductivity sensor.

**Elevate your disinfection process** with optional preheat boosters to shorten cycles and recirculation tanks to save critical water.

## Configured for Versatility

Instruments



Utensils



MIS Specific



## Skytron's Solutions



## Sterile Processing

Processing Sinks and Stainless Offerings Washers, Ultrasonics, and Cart Washers Prep & Pack Tables & Sterilizers



#### Clinical

Surgical Tables Booms & Lights Full Offering of Stainless Products



#### Architectural & Environmental

Modular Walls Custom Window and Door Offering UVC Disinfection Products

Skytron provides safe and efficient healthcare solutions delivered through a local representative network that values long-term relationships and comprehensive service. Focused on providing the highest quality solutions while delivering the lowest cost of ownership, we prioritize transparency and accountability in our actions.

To learn more, visit our website at www.skytron.com



### Clinical Business Intelligence

Video Integration