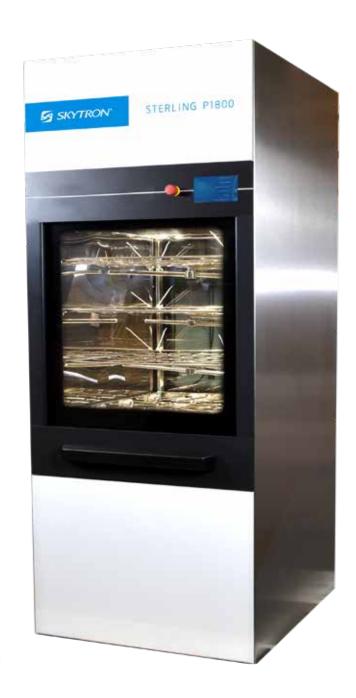

# Sterling P1800 Washer-Disinfector

## Process your medical devices the most efficient, and compliant way possible

The Sterling P1800 is designed to set a new standard for Sterile Processing Departments. With a large capacity, small footprint, fast cycles, low water and electrical consumption and most important, disinfected devices on a consistent basis.

## Maximize Your Efficiency

- Best throughput per cycle in the least amount of space
- Up to 18 DIN trays per cycle

Water Conservation

**Automate your SPD** with RFID equipped manifold racks that select and start your next cycle.

**Accommodate instrument trays of any size** P1800's modular manifold racks are easily configured.

**Maintain consistent performance** with a daily on-screen user checklist and remote service connectivity.