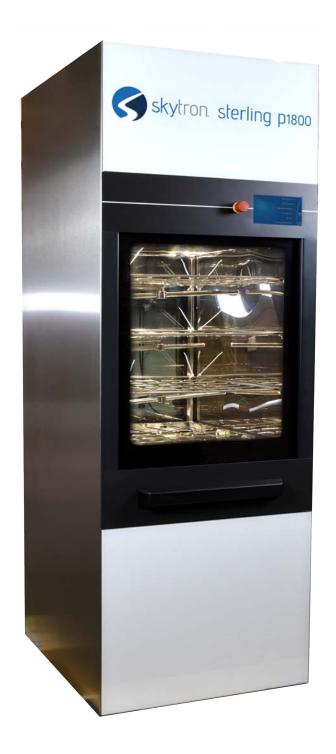

# Sterling P1800 Washer-Disinfector

### Process your medical devices the most efficient, and compliant way possible

The Sterling P1800 is designed to set a new standard for Sterile Processing Departments. With a large capacity, small footprint, fast cycles, low water and electrical consumption and most important, disinfected devices on a consistent basis.