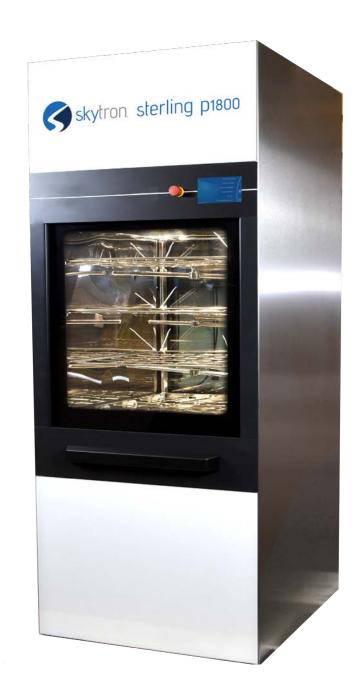

# Sterling P1800 Washer-Disinfector

### Process your medical devices the most efficient, and compliant way possible

The Sterling P1800 is designed to set a new standard for Sterile Processing Departments. With a large capacity, small footprint, fast cycles, low water and electrical consumption and most important, disinfected devices on a consistent basis.