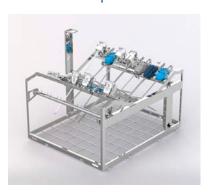

- Document the performance of all cycles electronically

#### Maximize Your Efficiency

- Best throughput per cycle in the least amount of space
- Up to 18 DIN trays per cycle









**Automate your SPD** with RFID equipped manifold racks that select and start your next cycle.

**Accommodate instrument trays of any size** P1800's modular manifold racks are easily configured.

**Maintain consistent performance** with a daily on-screen user checklist and remote service connectivity.

**Protects against water quality changes** utilizing an optional conductivity sensor.

**Elevate your disinfection process** with optional preheat boosters to shorten cycles and recirculation tanks to save critical water.

### Configured for Versatility

#### Instruments



#### Utensils



#### MIS Specific



## Skytron's Solutions



#### **Sterile Processing**

Processing Sinks and Stainless Offerings Washers, Ultrasonics, and Cart Washers Pren & Pack Tahles & Sterilizers



#### Architectural & Environmental

Modular Walls Custom Window and Door Offering UVC Disinfection Products

Skytron provides safe and efficient healthcare solutions delivered through a local representative network that values long-term relationships and comprehensive service. Focused on providing the highest quality solutions while delivering the lowest cost of ownership, we prioritize transparency and accountability in our actions.

To learn more, visit our website at www.skytron.com



#### Clinical

Surgical Tables
Booms & Lights
Full Offering of Stainless Products



#### Clinical Business Intelligence

Video Integ