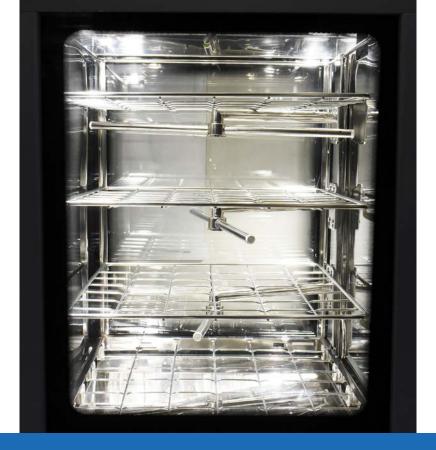

#### Maximize Your Efficiency

- Best throughput per cycle in the least amount of space
- Up to 18 DIN trays per cycle

**Automate your SPD** with RFID equipped manifold racks that select and start your next cycle.

**Accommodate instrument trays of any size** P1800's modular manifold racks are easily configured.

**Maintain consistent performance** with a daily on-screen user checklist and remote service connectivity.