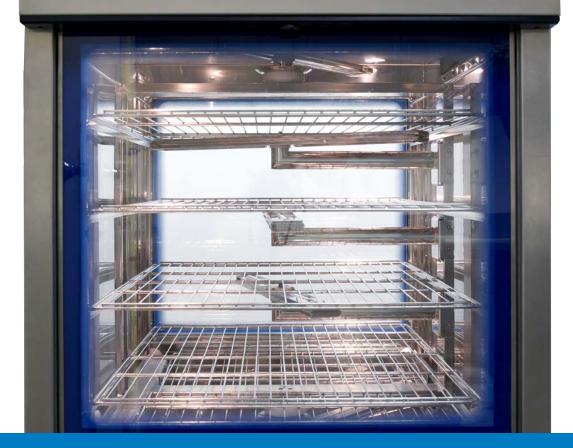

## Tailor Cycles to Your Needs

- Allows for 40 fully customizable cycles
- Intuitive touchscreen controls allow for editing parameters for pre-wash, wash, rinse or dry phases and ensure that each water and temperature compatible device is cleaned according to manufacturer specifications

## Process More in a Smaller Footprint

- Offering the deepest depth to allow for a 33% smaller footprint than competitors
- Best throughput per cycle in the least amount of space
- Up to 15 DIN trays per cycle

Customizable Cycles