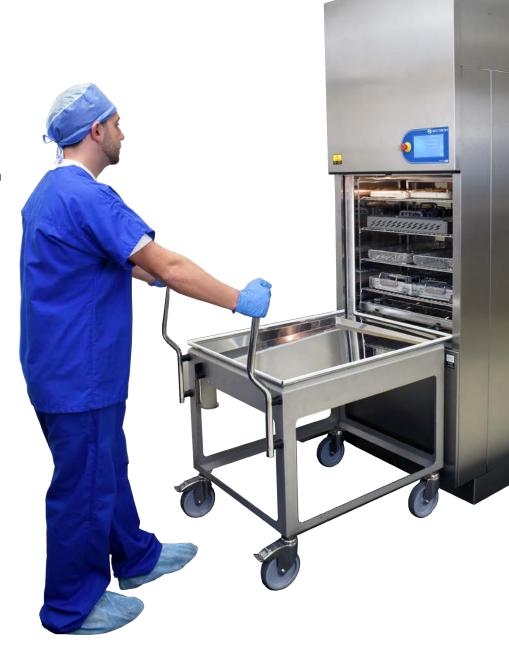

## **Differentiating Features**

- Optional RFID equipped manifold racks automatically select and start the next cycle when the previous cycle has finished
- Modular manifold rack is easily configured to accommodate instrument trays of any size
- Automatic quality assurance prompts an on screen checklist for daily maintenance to guarantee consistent performance
- Automated loading and unloading carts simplify the transfer process — minimizing the manual handling of heavy equipment