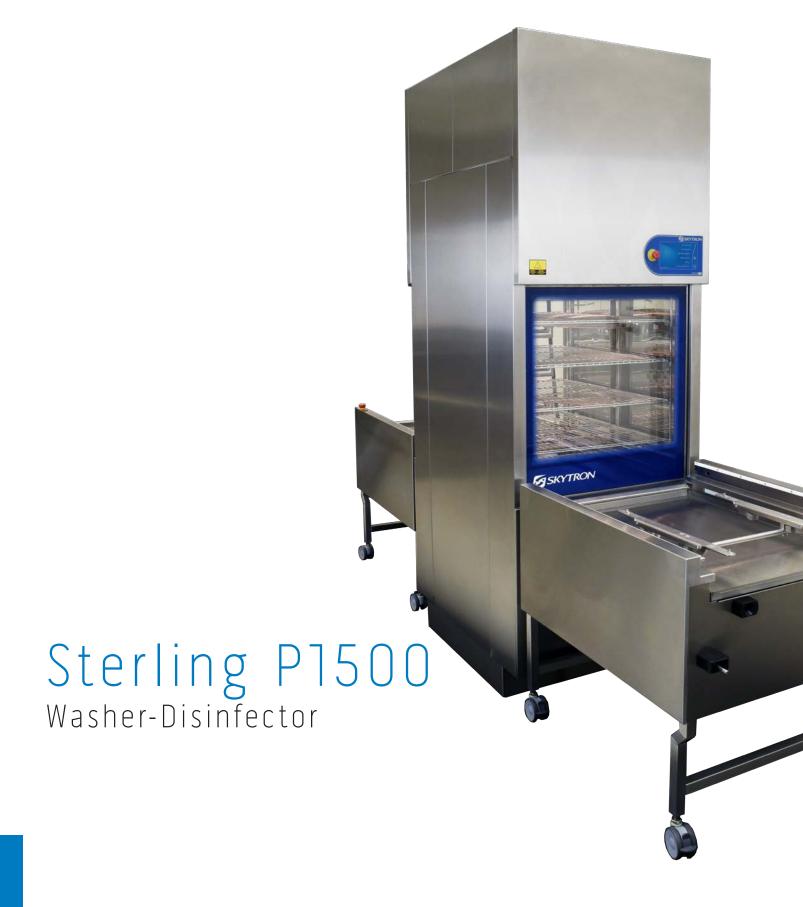

## Setting the standard for sterile processing

The Sterling P1500 washer-disinfector streamlines and automates the decontamination process — bringing unsurpassed efficiency and flexibility to the Sterile Processing Department.

## Process More in a Smaller Footprint

- Offering the deepest depth to allow for a 33% smaller footprint than competitors
- Best throughput per cycle in the least amount of space
- Up to 15 DIN trays per cycle

## **Differentiating Features**

- Optional RFID equipped manifold racks automatically select and start the next cycle when the previous cycle has finished
- Modular manifold rack is easily configured to accommodate instrument trays of any size
- Automatic quality assurance prompts an on screen checklist for daily maintenance to guarantee consistent performance
- Automated loading and unloading carts simplify the transfer process — minimizing the manual handling of heavy equipment