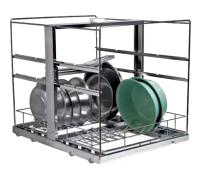

cations

## Process More in a Smaller Footprint

- Offering the deepest depth to allow for a 33% smaller footprint than competitors
- Best throughput per cycle in the least amount of space
- Up to 15 DIN trays per cycle



Customizable Cycles



## **Differentiating Features**

- Optional RFID equipped manifold racks automatically select and start the next cycle when the previous cycle has finished
- Modular manifold rack is easily configured to accommodate instrument trays of any size
- Automatic quality assurance prompts an on screen checklist for daily maintenance to guarantee consistent performance
- Automated loading and unloading carts simplify the transfer process — minimizing the manual handling of heavy equipment



# Configured for Versatility

#### Instruments



#### Utensils



MIS Specific





# Circle of Infection Prevention Solutions



Sterling Washer-Disinfectors

Skytron is the Healthcare Efficiency Specialist, providing full-room solutions of capital equipment, architectural and real-time information systems for Medical, Surgical, Sterile Processing, and Infection Prevention. Our solutions enhance the utilization of people, facilities, and capital because they are designed with the user in mind and have a low, long-term cost of ownership.

To learn more, visit our website at www.skytron.com



5085 Corporate Exchange Blvd. SE Grand Rapids, MI 49512 1.800.SKYTRON (759-8766) email: info@skytron.com

www.skytron.com



REV1 11-18 PN L2-010-131