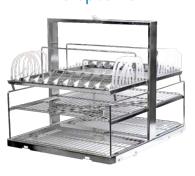

ess More in a Smaller Footprint

- Offering the deepest depth to allow for a 33% smaller footprint than competitors
- Best throughput per cycle in the least amount of space
- Up to 15 DIN trays per cycle



Customizable Cycles



## **Differentiating Features**

- Optional RFID equipped manifold racks automatically select and start the next cycle when the previous cycle has finished
- Modular manifold rack is easily configured to accommodate instrument trays of any size
- Automatic quality assurance prompts an on screen checklist for daily maintenance to guarantee consistent performance
- Automated loading and unloading carts simplify the transfer process — minimizing the manual handling of heavy equipment



# Configured for Versatility

#### Instruments



#### Utensils



MIS Specific





# Circle of Infection Prevention Solutions



Sterling Washer-Disinfectors

Skytron is the Healthcare Efficiency Specialist, providing full-room solutions of capital equipment, architectural and real-time information systems for Medical, Surgical, Sterile Processing, and Infection Prevention. Our solutions enhance the utilization of people, facilities, and capital because they are designed with the user in mind and have a low, long-term cost of ownership.

To learn more, visit our website at www.skytron.com



5085 Corporate Exchange Blvd. SE Grand Rapids, MI 49512 1.800.SKYTRON (759-8766) email: info@skytron.com

www.skytron.com



REV1 11-18 PN L2-010-131