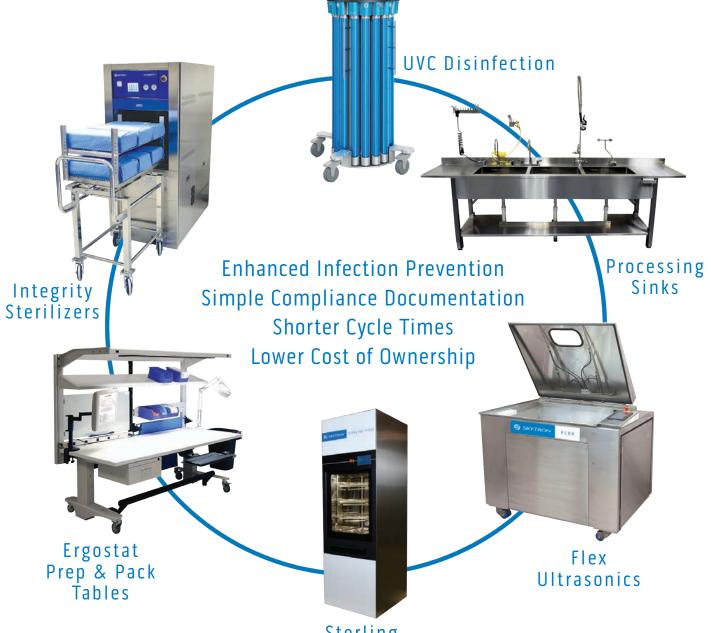

# Circle of Infection Prevention Solutions

Sterling Washer-Disinfectors

Skytron is the Healthcare Efficiency Specialist, providing full-room solutions of capital equipment, architectural and real-time information systems for Medical, Surgical, Sterile Processing, and Infection Prevention. Our solutions enhance the utilization of people, facilities, and capital because they are designed with the user in mind and have a low, long-term cost of ownership.