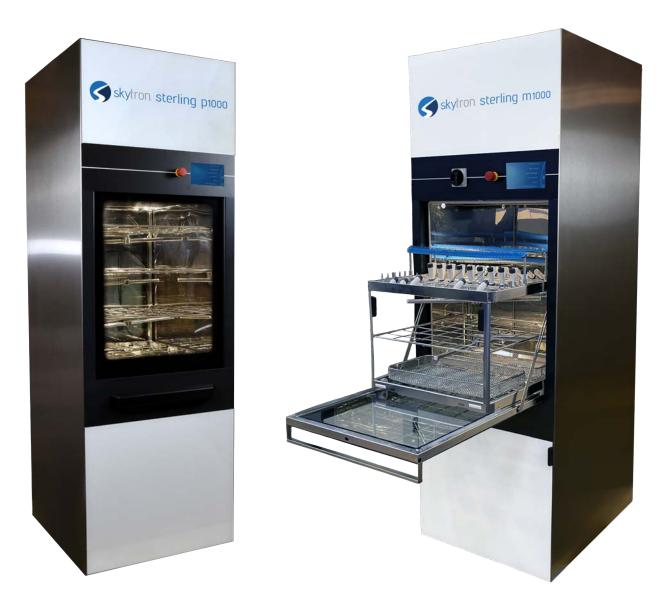

# Sterling P1000 & M1000 Washer-Disinfectors

## Worry-free compliance while saving time, money, and space

The Sterling M1000 & P1000 washer-disinfectors streamline and automate the decontamination process — bringing unsurpassed efficiency and flexibility to the Sterile Processing Department.

## Maximize Your Efficiency

- 50% more trays in 80 inches of space width
- Up to 12 DIN trays per cycle

Powered Door Manual Door

Automatically select and start the next cycle when the previous cycle has finished with optional RFID equipped manifold racks