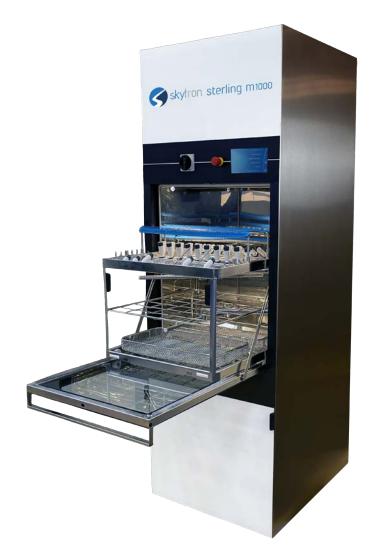

# Sterling P1000 & M1000 Washer-Disinfectors

## Maximize Your Efficiency

- 50% more trays in 80 inches of space width
- Up to 12 DIN trays per cycle

Powered Door Manual Door

Automatically select and start the next cycle when the previous cycle has finished with optional RFID equipped manifold racks

Accommodate instrument trays of any size M1000's modular manifold racks are easily configured

Guarantee consistent performance the on screen checklist for daily maintenance prompts automatic quality assurance