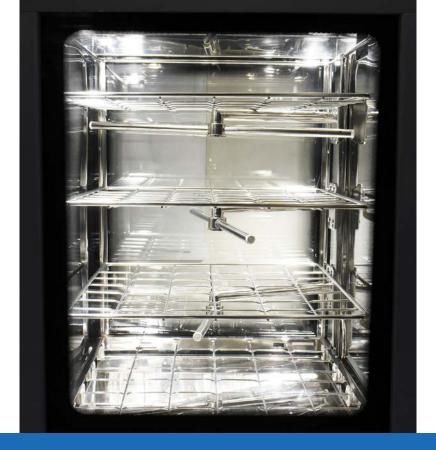

Accommodate instrument trays of any size M1000's modular manifold racks are easily configured

Guarantee consistent performance the on screen checklist for daily maintenance prompts automatic quality assurance

Protects against water quality changes utilizing an optional conductivity sensor