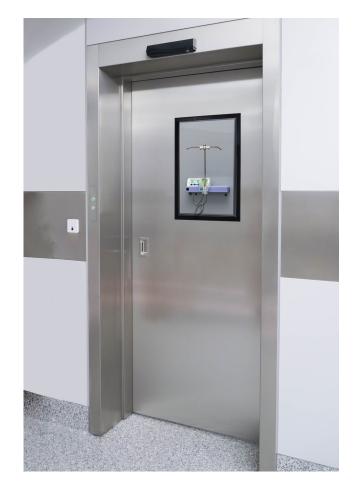

### EASE Doors

Our EASE Modular Doors come in a variety of different options and applications. They offer a touchless option making entry and exit easy for patients and staff. The doors can be hinged or sliding and can be automatic or manual.

#### Doors

- Touchless activation option to reduce bacteria or virus spread
- IR sensor assures safety of patient and staff when entering/exiting space
- Available in a variety of sizes in both automatic/manual or hinged/sliding
- Ensure space safety with radiological protected doors
- Optional lead-lined doors for radiological protection

#### **Hinged Doors**

- Single Leaf
- Double Leaf Symmetrical
- Double Leaf Asymmetrical
- Optional Automatic