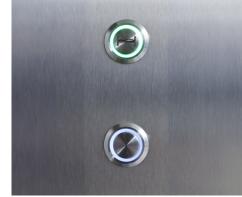

### Automated Door Sensors

### **Push Button Activation**

- One-touch activation
- Slim profile
- Mounted to door frame or jamb