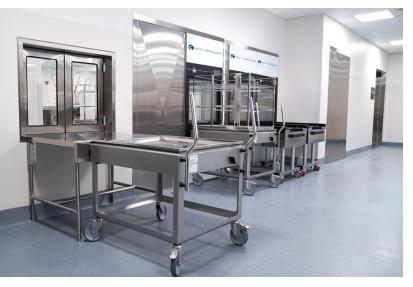

#### Cabinets

- Flush mounted single or dual cabinets
- Stainless steel door with honeycomb core or framed glass doors
- Framed glass doors with 1/4" (6mm) tempered safety glass
- Five stainless steel adjustable shelves

## Skytron's Solutions

Sterile Processing Processing Sinks and Stainless Offerings Washers, Ultrasonics, and Cart Washers Prep & Pack Tables & Sterilizers

**Clinical** Surgical Tables

Booms & Lights Full Offering of Stainless Products