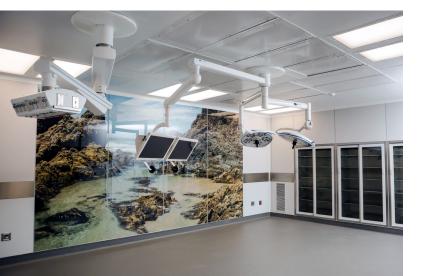

## A Design All Your Own

Floral Wall Panel Design

Logo Wall Panel Design

Nature Wall Panel Design

#### **Modular Wall Panels**

- Available in glass, stainless steel, or galvanized steel
- Sanitized powder coating activity fights off bacteria and virus growth
- Resistant to UV, detergents, bactericidal products, water, steam, and chemicals
- Remarkable graphic motifs, with 10 optional RAL powder coating colors