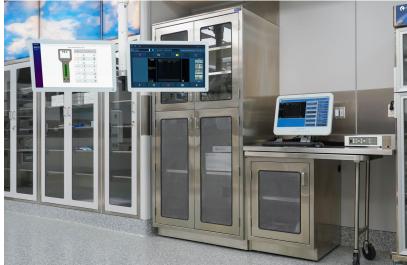

#### Cabinets

- Flush mounted single or dual cabinets
- Stainless steel door with honeycomb core or framed glass doors
- Framed glass doors with 1/4" (6mm) tempered safety glass
- Five stainless steel adjustable shelves

# Utility Belt

Skytron's EASE Wall System, with the optional Utility Belt, seamlessly organizes OR utilities, allowing easy switching with minimal downtime. The versatile Utility Belt can be fully customized for your project's size and finish, enhancing both aesthetics and functionality to suit your unique preferences and needs.

#### **Utility Belt Elements**

- Provides critical integrated utilities such as gas lines, power, and data
- Panels can be replaced as your OR needs change or grow