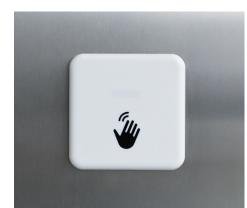

### Automated Door Sensors

#### Hand Wave Sensor

- Touchless activation
- Wall mounted
- Automatically closes based on automated time release programming