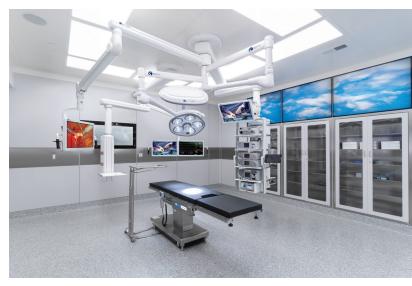

### Versatile environments? Skytron has it covered.

No matter what the clinical need, Skytron can work alongside planning teams to match any configuration or specification. From extended arms for the hybrid operating room to flexible carrier coverage in the emergency room, Skytron has more options for any budget or specialty. Create a hygienic environment within your rooms that fulfills your specific facility needs.

#### Find a solution for every environment or specialty

- General Operating Room
- Hybrid Operating Room
- C-Section Suite
- Cath Lab
- Intensive Care Unit
- Emergency Department