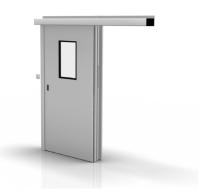

### EASE Doors

Our EASE Modular Doors come in a variety of different options and applications. They offer a touchless option making entry and exit easy for patients and staff. The doors can be hinged or sliding and can be automatic or manual.

#### **Hinged Doors**

- Single Leaf
- Double Leaf Symmetrical
- Double Leaf Asymmetrical
- Optional Automatic

## Automatic or Manual Doors

Single Hinged

Single Sliding

**Double Symmetric Hinged** 

**Double Asymmetric Hinged** 

**Double Sliding** 