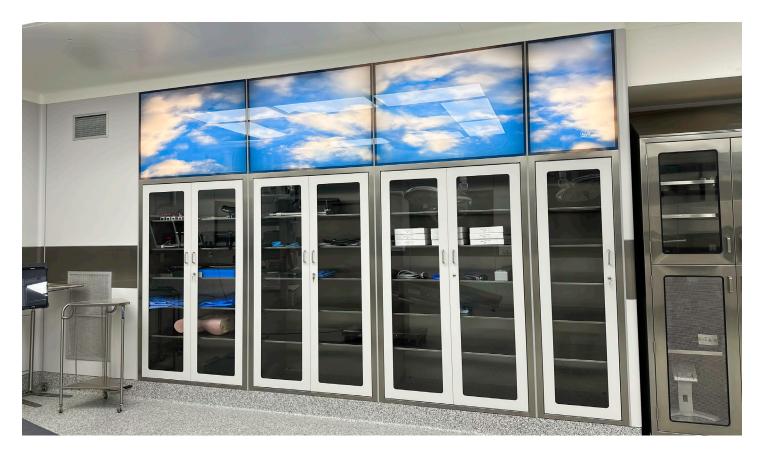

#### Cabinets

- Flush mounted single or dual cabinets
- Stainless steel door with honeycomb core or framed glass doors
- Framed glass doors with 1/4" (6mm) tempered safety glass
- Five stainless steel adjustable shelves