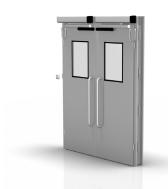

### EASE Doors

Our EASE Modular Doors come in a variety of different options and applications. They offer a touchless option making entry and exit easy for patients and staff. The doors can be hinged or sliding and can be automatic or manual.

#### **Hinged Doors**

- Single Leaf
- Double Leaf Symmetrical
- Double Leaf Asymmetrical
- Optional Automatic

## Automatic or Manual Doors

Single Hinged

Single Sliding

**Double Symmetric Hinged** 

**Double Asymmetric Hinged** 

**Double Sliding** 