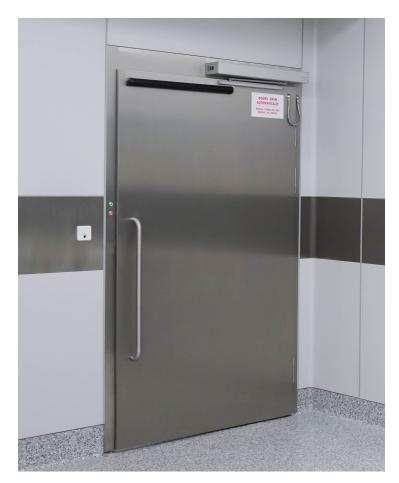

### EASE Doors

Our EASE Modular Doors come in a variety of different options and applications. They offer a touchless option making entry and exit easy for patients and staff. The doors can be hinged or sliding and can be automatic or manual.

#### Doors

- Touchless activation option to reduce bacteria or virus spread
- IR sensor assures safety of patient and staff when entering/exiting space
- Available in a variety of sizes in both automatic/manual or hinged/sliding
- Ensure space safety with radiological protected doors
- Optional lead-lined doors for radiological protection

#### **Hinged Doors**

- Single Leaf
- Double Leaf Symmetrical
- Double Leaf Asymmetrical
- Optional Automatic