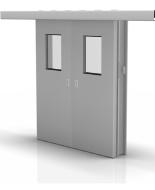

### EASE Doors

Our EASE Modular Doors come in a variety of different options and applications. They offer a touchless option making entry and exit easy for patients and staff. The doors can be hinged or sliding and can be automatic or manual.

#### **Sliding Doors**

- Single Leaf
- Double Leaf
- Optional Automatic

## Automatic or Manual Doors

Single Hinged

Single Sliding

**Double Symmetric Hinged** 

**Double Asymmetric Hinged** 

**Double Sliding** 