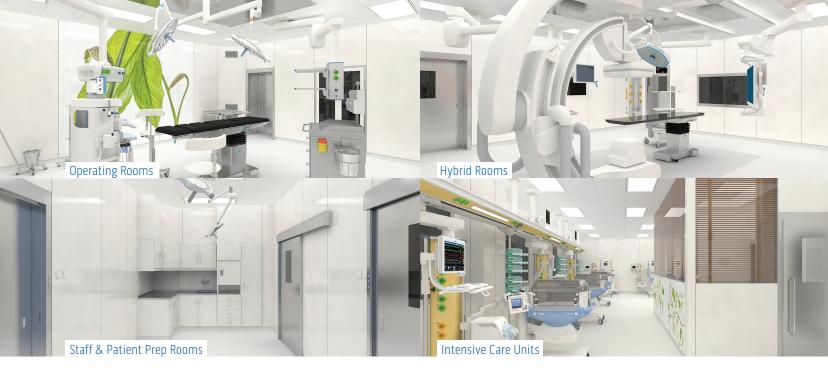

### Versatile environments? Skytron has it covered.

No matter what the clinical need, Skytron can work alongside planning teams to match any configuration or specification. From extended arms for the hybrid operating room to flexible carrier coverage in the emergency room, Skytron has more options for any budget or specialty. Create a hygienic environment within your rooms that fulfills your specific facility needs.

#### Find a solution for every environment or specialty

- General Operating Room
- Hybrid Operating Room
- C-Section Suite
- Cath Lab
- Intensive Care Unit
- Emergency Department