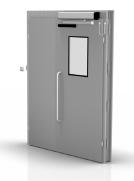

### EASE Doors

Our EASE Modular Doors come in a variety of different options and applications. They offer a touchless option making entry and exit easy for patients and staff. The doors can be hinged or sliding and can be automatic or manual.

#### **Sliding Doors**

- Single Leaf
- Double Leaf
- Optional Automatic

## Automatic or Manual Doors

Single Hinged

Single Sliding

**Double Symmetric Hinged** 

**Double Asymmetric Hinged** 

**Double Sliding** 