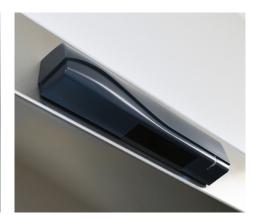

### Automated Door Sensors

### Safety Sensor

- Prevents door closing if it detects an obstacle
- Unit is mounted at the top of automated hinged doors, and top of the jamb for automated sliding doors