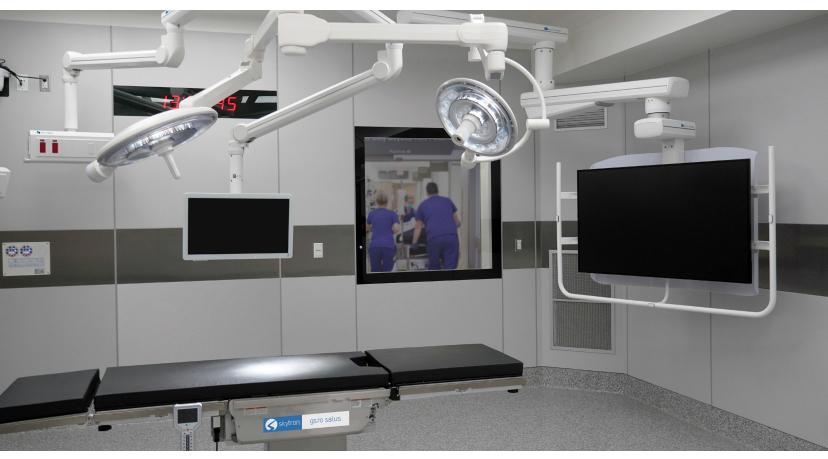

### Versatile environments? Skytron has it covered.

No matter what the clinical need, Skytron can work alongside planning teams to match any configuration or specification. From extended arms for the hybrid operating room to flexible carrier coverage in the emergency room, Skytron has more options for any budget or specialty. Create a hygienic environment within your rooms that fulfills your specific facility needs.

#### Find a solution for every environment or specialty

- General Operating Room
- Hybrid Operating Room
- C-Section Suite
- Cath Lab
- Intensive Care Unit
- Emergency Department