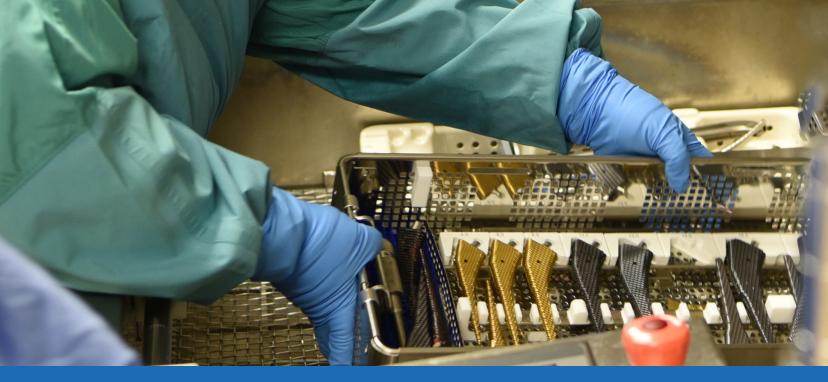

# Clean Cannulated & Non-Cannulated in the Same Load

The Skytron Flex is an ultrasonic washer-disinfector designed specifically for orthopedic, robotic, cannulated, and non-cannulated surgical instruments.

#### Reduce Labor and Error

- Eliminates staff risks from manual cleaning
- Independently lab tested and validated
- Irrigates with fresh, clean water and detergent
- Meets AAMI Standards
- Utilize your current baskets and vendor trays

## **Differentiating Features**

- Unsurpassed throughput
- Easy to operate
- No proprietary trays
- Fresh water used every cycle
- Cleans orthopedic, robotic, cannulated, and non-cannulated instruments simultaneously