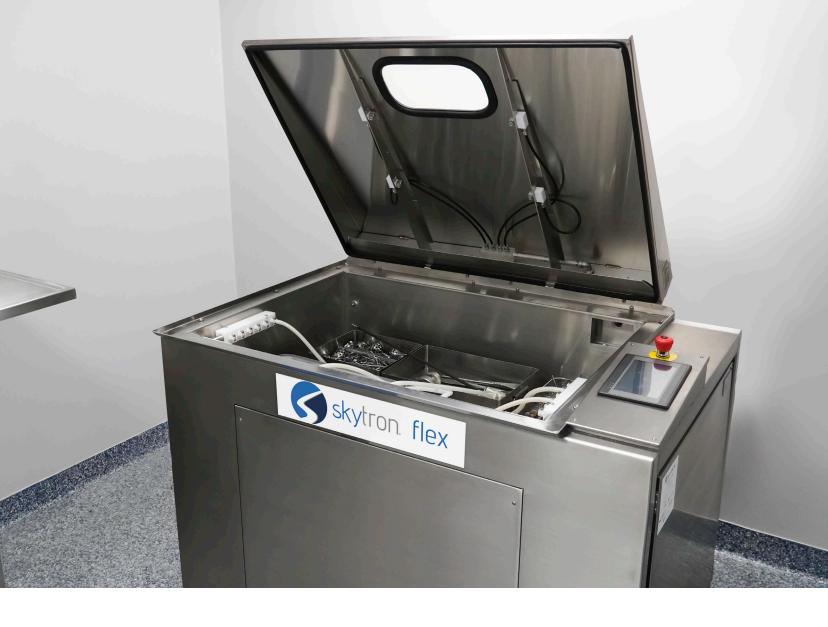

# Flex Ultrasonic Washer-Disinfector

# Clean Cannulated & Non-Cannulated in the Same Load

The Skytron Flex is an ultrasonic washer-disinfector designed specifically for orthopedic, robotic, cannulated, and non-cannulated surgical instruments.

# 125 Pound Weight Capacity Includes Up to Six Trays per Cycle

## **Differentiating Features**

- Unsurpassed throughput
- Easy to operate
- No proprietary trays
- Fresh water used every cycle
- Cleans orthopedic, robotic, cannulated, and non-cannulated instruments simultaneously