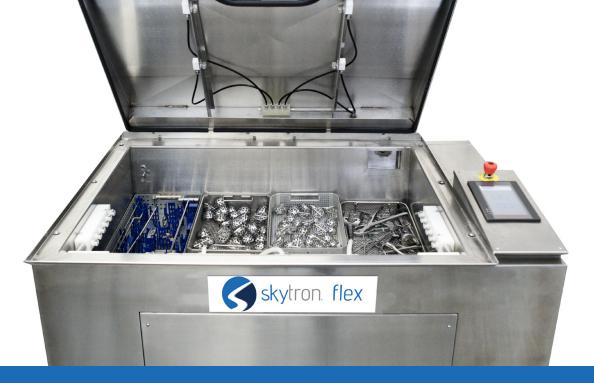

#### Efficient and Cost Effective

- Triple the capacity of standard ultrasonic washer-disinfectors
- Multi-step cycle cleans and disinfects in less than 35 minutes
- With its thermal disinfection rinse, Flex can be used as a backup washer-disinfector
- Reprocess 24 da Vinci instruments simultaneously

## **Differentiating Features**

- Unsurpassed throughput
- Easy to operate
- No proprietary trays
- Fresh water used every cycle
- Cleans orthopedic, robotic, cannulated, and non-cannulated instruments simultaneously