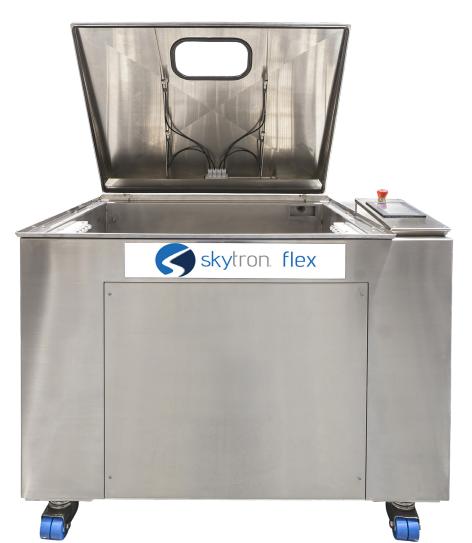

# Flex Ultrasonic Washer-Disinfector

# Clean Cannulated & Non-Cannulated in the Same Load

The Skytron Flex is an ultrasonic washer-disinfector designed specifically for orthopedic, robotic, cannulated, and non-cannulated surgical instruments.

| Specifications   |                                |
|------------------|--------------------------------|
| Dimensions       | 52" W x 41" D x 42" H          |
| Basin Dimensions | 40" W x 29" D x 10" H          |
| Weight Capacity  | 125 lbs                        |
| HF Output Power  | 2,000 watts                    |
| Frequency        | 40 kHz with a sweep of ± 2 kHz |
| Washer Supply    | 480V/3 phase 50A, 60 Hz        |
| Watts per Gallon | 48 Watts/Gallon                |
| Final Rinse      | Critical Water Final Rinse     |