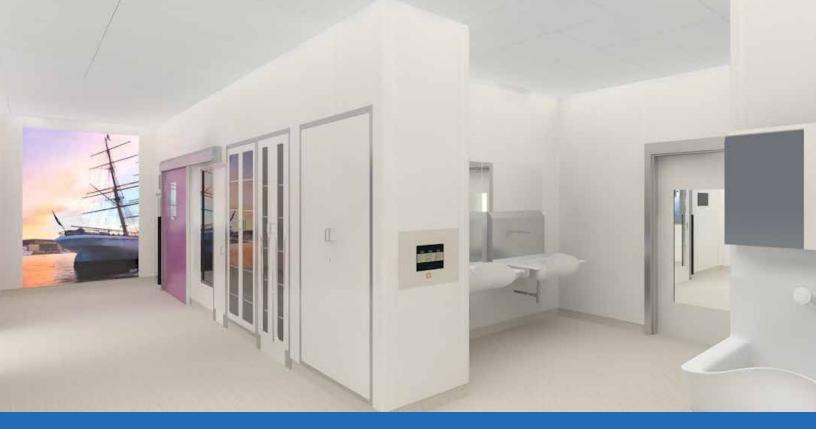

# EASE Modular Walls

Powder Coat Finish & Graphic Motif Options





## Awe-inspiring work environments

Skytron's EASE modular wall panels are made of steel or glass, and offer a wide spectrum of colors and design options. Steel and glass decor walls offer hygienic qualities as well as compelling design that correlates with therapeutic and supportive environments. The EASE art catalog includes more than 200 graphic motifs mainly inspired by nature due to its soothing effect on patients and hospital staff. Our design team is here to help you choose colors and graphics that compliment your hospital's layout and style. Our optional powder coating allows for further customization with 10 available RAL colors.

#### **EASE Modular Walls**

- Deliver a warm feel for staff and patients with aesthetically pleasing graphics and colors
- Optional powder coating in