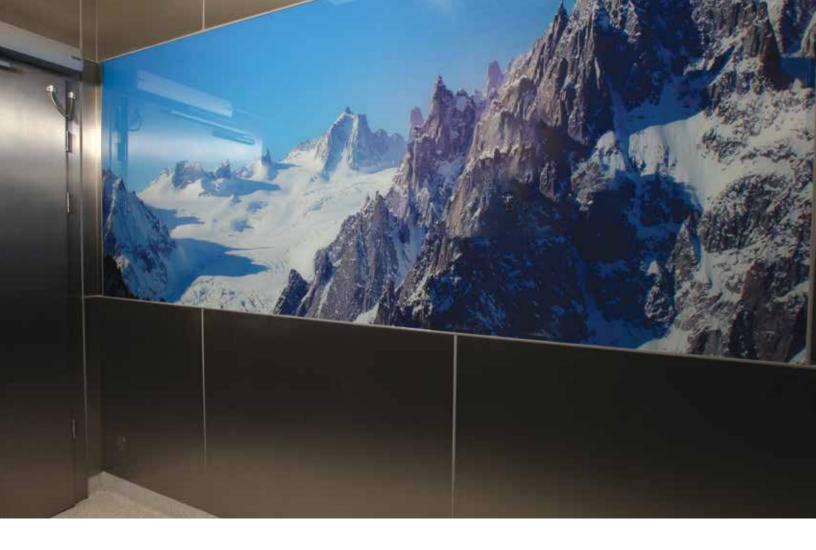

# EASE Modular Walls

Powder Coat Finish & Graphic Motif Options





## Awe-inspiring work environments

Skytron's EASE modular wall panels are made of steel or glass, and offer a wide spectrum of colors and design options. Steel and glass decor walls offer hygienic qualities as well as compelling design that correlates with therapeutic and supportive environments. The EASE art catalog includes more than 200 graphic motifs mainly inspired by nature due to its soothing effect on patients and hospital staff. Our design team is here to help you choose colors and graphics that compliment your hospital's layout and style. Our optional powder coating allows for further customization with 10 available RAL colors.

#### **EASE Modular Walls**

- Deliver a warm feel for staff and patients with a