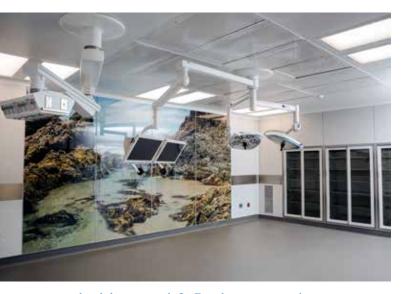

## Awe-inspiring work environments

Skytron's EASE modular wall panels are made of steel or glass, and offer a wide spectrum of colors and design options. Steel and glass decor walls offer hygienic qualities as well as compelling design that correlates with therapeutic and supportive environments. The EASE art catalog includes more than 200 graphic motifs mainly inspired by nature due to its soothing effect on patients and hospital staff. Our design team is here to help you choose colors and graphics that compliment your hospital's layout and style. Our optional powder coating allows for further customization with 10 available RAL colors.

#### **EASE Modular Walls**

- Deliver a warm feel for staff and patients with aesthetically pleasing graphics and colors
- Optional powder coating increases ability to fight off infectious elements, 10 RAL colors available
- Incredible imagery sets your facility apart from your competition
- Non-porous and flush surfaces increase efficiency for cleaning the room
- Rounded corners allow nowhere for bacteria to hide

#### Waterfront