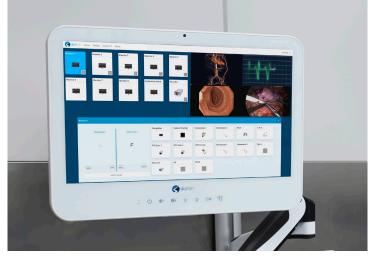

Users can save and recall custom presets, choose from multi-window layouts, and control image zoom from the user touch-panel interface.

- Built-in 7" back up control touch screen
- Provides PIP, PBP, Quad, and zoom layout controls
- Live preview of selected source on touch panel control
- Can be installed remotely up to 300' from the OR
- Create, save, and edit 10 user presets
- Connect any 4K input to any 4K output
- Multi-modality routing