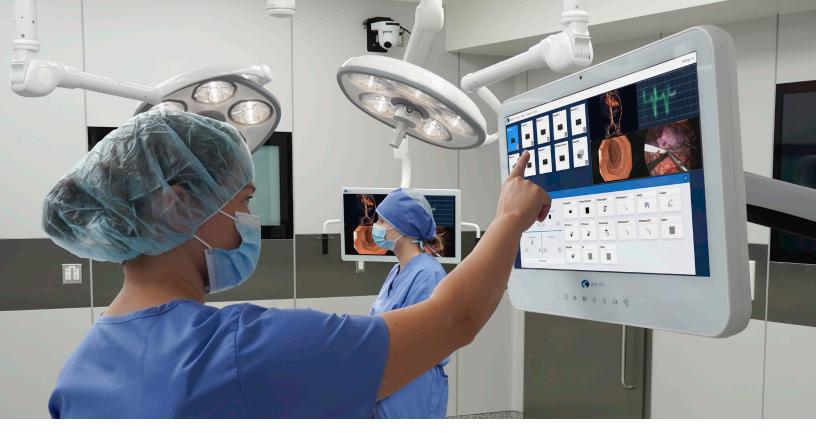

## SkyVision Ascend Eco

Video Integration

The SkyVision Ascend Eco is the next generation of medical image processing and control. Skytron has developed a powerful digital video integration solution that offers compatibility for today and tomorrow.

Users can save and recall custom presets, choose from multi-window layouts, and control image zoom from the user touch-panel interface.

## What You Want to See, Where You Want to See It

The Ascend Eco provides seamless connectivity in a compact footprint. This system efficiently routes and manages all connected sources within the operating room, ensuring a streamlined surgical experience. Ascend Eco's vendor neutral design allows it to accommodate any imaging vendor or connected source with its 16 available inputs.