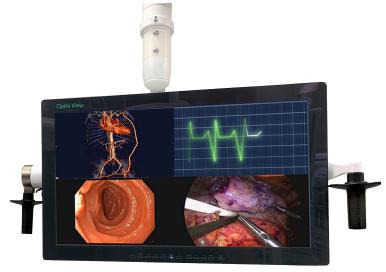

Users can save and recall custom presets, choose from multi-window layouts, and control image zoom from the user touch-panel interface.

- Built-in 7" back up control touch screen
- Provides PIP, PBP, Quad, and zoom layout controls
- Live preview of selected source on touch panel control
- Can be installed remotely up to 300' from the OR
- Create, save, and edit 10 user presets
- Connect any 4K input to any 4K output
- Multi-modality routing