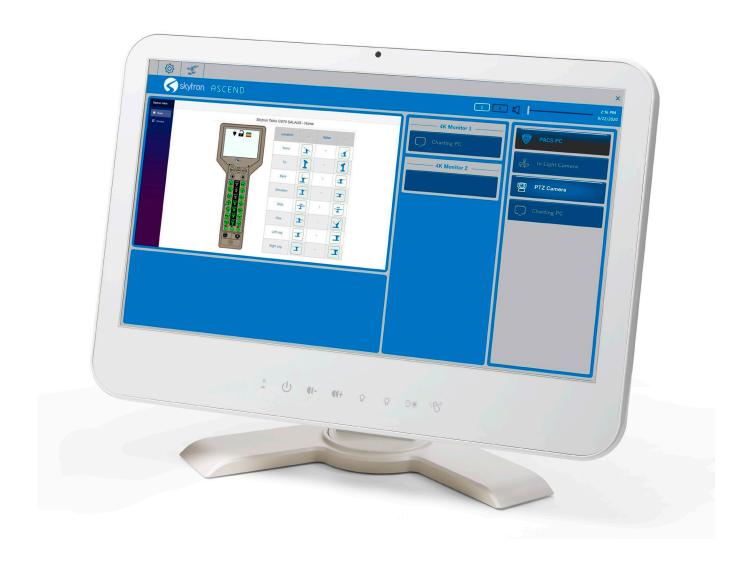

### **SkyVision Ascend Provides:**

- Staff can quickly and effectively manage the critical— clinical visual media in the OR with two-touch routing with our easy-to-use interface
- Seamlessly connects to:
  - Data and recorded information when paired with our GS70 Salus surgical table
  - Media management, for post operative collaboration
- Flexibility to place the unit in or outside of the operating room with Ascend's small footprint