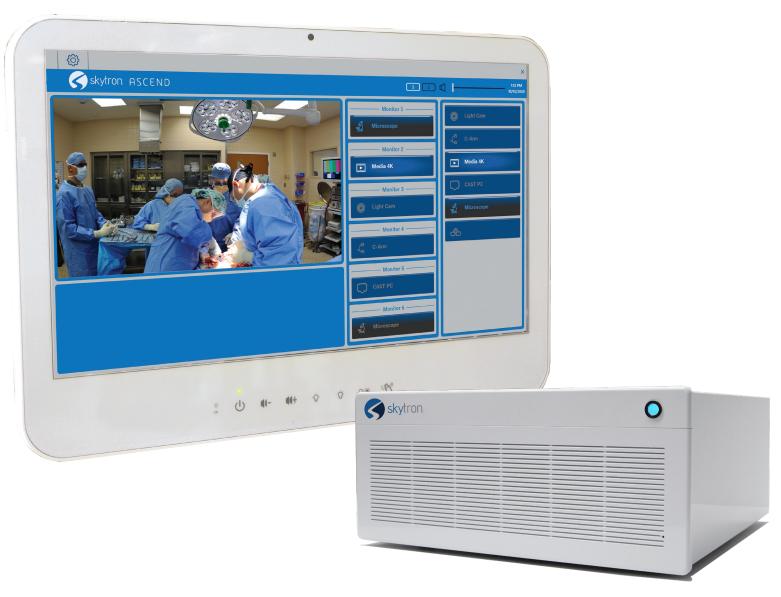

## The Platform of the Future for Video Integration

Managing the complex array of visual technologies within the operating room is crucial to delivering patient care and ensuring positive surgical outcomes. The Skytron Ascend video integration system works alongside staff to improve surgical workflow, leveraging technology for high-performance and efficiency with its native 4K capabilities.

### **SkyVision Ascend Provides:**

- Staff can quickly and effectively manage the critical— clinical visual media in the OR with two-touch routing with our easy-to-use interface
- Seamlessly connects to:
  - Data and recorded information when paired with our GS70 Salus surgical table
  - Media management, for post operative collaboration
- Flexibility to place the unit in or outside of the operating room with Ascend's small footprint