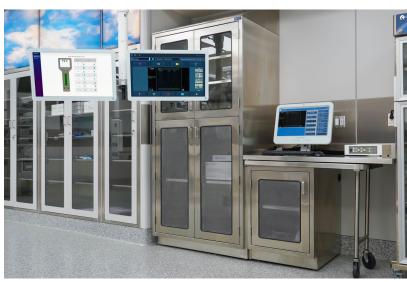

## The Platform of the Future for Video Integration

Managing the complex array of visual technologies within the operating room is crucial to delivering patient care and ensuring positive surgical outcomes. The Skytron Ascend video integration system works alongside staff to improve surgical workflow, leveraging technology for high-performance and efficiency with its native 4K capabilities.

### Simple End-User Design — For the Present and the Future

- Investment protection with 10 year planned product innovation roadmap
- Designed to support VESA standard definition, high definition, 4K signals, with future 8K compatibility
- Vendor Neutral design provides freedom to choose the video and imaging vendor for each surgical team
- Central control of the OR visual and audio workflows via a single home screen
- Automated workflows interfaced with EMR / PACS / ADT systems to provide streamlined access and care in a secure environment

#### Built for Care Coordination and Collaboration

Allows for multi points of communication from OR to remote sites for live communication, consultation and mentoring

Flexible

Installation

- Automates the workflow for visual management of procedural library
- Reduce manual tasks and process for patient care and media management applications

### **SkyVision Ascend Provides:**

- Staff can quickly and effectively manage the critical— clinical visual media in the OR with two-touch routing with our easy-to-use interface
- Seamlessly connects to:
  - Data and recorded information when paired with our GS70 Salus surgical table
  - Media management, for post operative collaboration
- Flexibility to place the unit in or outside of the operating room with Ascend's small footprint