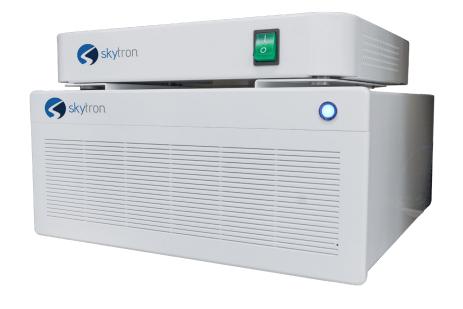

# Adaptable Placement with an Intuitive Interface

### **SkyVision Ascend Provides:**

- Staff can quickly and effectively manage the critical— clinical visual media in the OR with two-touch routing with our easy-to-use interface
- Seamlessly connects to:
  - Data and recorded information when paired with our GS70 Salus surgical table
  - Media management, for post operative collaboration
- Flexibility to place the unit in or outside of the operating room with Ascend's small footprint