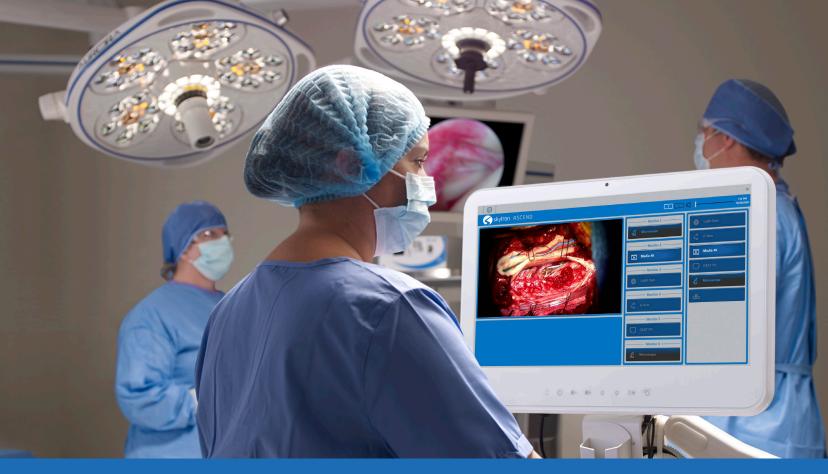

## The Platform of the Future for Video Integration

Managing the complex array of visual technologies within the operating room is crucial to delivering patient care and ensuring positive surgical outcomes. The Skytron Ascend video integration system works alongside staff to improve surgical workflow, leveraging technology for high-performance and efficiency with its native 4K capabilities.

#### Built for Care Coordination and Collaboration

Allows for multi points of communication from OR to remote sites for live communication, consultation and mentoring

Flexible

Installation

- Automates the workflow for visual management of procedural library
- Reduce manual tasks and process for patient care and media management applications