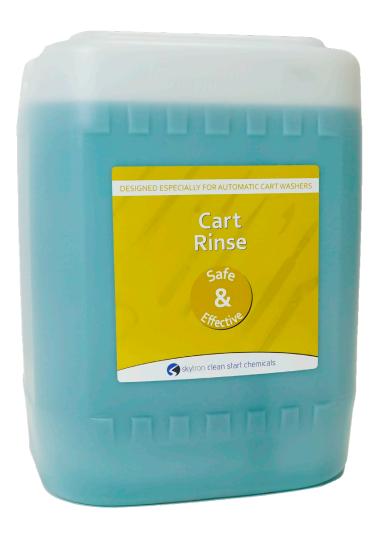

# Cart Rinse

Clean Start Chemicals

Specifically designed for Skytron washer-disinfector systems.

### Cleaning and Disinfection Solution

Skytron's Cart Rinse is specifically formulated for use in automatic cart and spray washers. It is a highly concentrated solution tailored for application in cart and automated washer decontaminators. Additionally, Skytron's Cart Rinse effectively conditions the water, promoting virtually spot-free drying.

#### Packaging:

• One 5 gallon container — CSTART-8105

Skytron provides safe and efficient healthcare solutions delivered through a local representative network that values long-term relationships and comprehensive service. Focused on providing the highest quality solutions while delivering the lowest cost of ownership, we prioritize transparency and accountability in our actions.