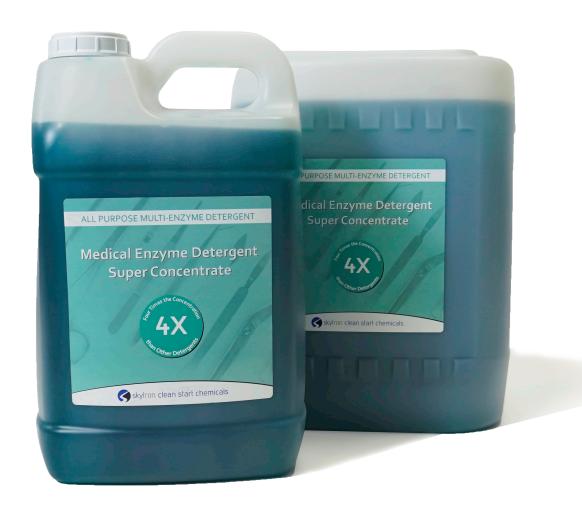

# Medical Enzyme Detergent Super Concentrate

Clean Start Chemicals

Specifically designed for Skytron washer-disinfector systems.

# Medical Enzyme Detergent Super Concentrate Cleaning and Disinfection Solution

Medical Enzyme Detergent Super Concentrate is a low-foaming, highly concentrated multi-enzyme presoak cleaner designed for medical instruments and apparatuses. With its potent blend of enzymes, only 1/8 to 1/4 oz. per gallon is needed for comprehensive cleaning. This detergent is effective in removing proteins, blood, fatty tissue, and more from all medical instruments, equipment, and supplies, including surgical instruments, endoscopes, respiratory therapy equipment, and glassware. Additionally, it can eliminate stains in surgical scrubs, linens, and medical clothing.

## Packaging:

- Four 1 gallon containers CSTART-7101
- Two 2.5 gallon containers CSTART-7125
- One 5 gallon container CSTART-7105

5085 Corporate Exchange Blvd. SE Grand Rapids, MI 49512
1.800.SKYTRON (759-8766)
email: info@skytron.com
www.skytron.com