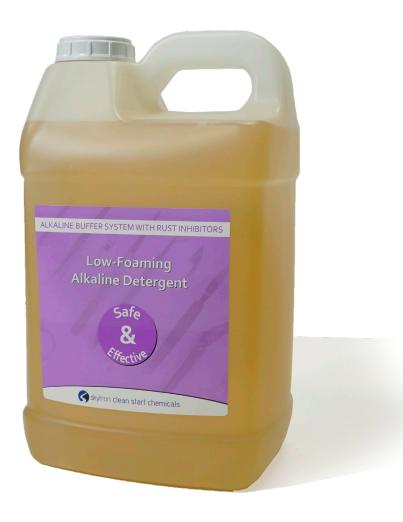

# Low-Foaming Alkaline Detergent Cleaning and Disinfection Solution

Alkaline Detergent, a versatile and low-foaming cleaning solution, is designed for the effective cleaning of medical instruments, equipment, rubber, metal, and plastic items. Its unique formulation allows it to efficiently remove blood and other bio-burden. This detergent can be applied manually in ultrasonic units or automatic washers, providing flexibility in usage. Notably, Alkaline Detergent features a robust alkaline buffer system that ensures a consistently high pH level, a crucial element for achieving thorough cleaning and corrosion protection for surgical instruments.

## Advantages:

- Alkaline buffer/polymer system provides two modes of cleaning performance
- Contains rust inhibitors to keep instruments from tarnishing or corroding
- Detergent polymer stops bio-burden from redepositing on instruments
- Concentrated and Economical only 1/8 to 1 oz. per gallon of water required

#### Technical Data:

- pH 12.1-12.9
- Built-in rust inhibitors
- Non-corrosive
- Biodegradable
- Dilution 1/8 to 1 oz. per gallon of water