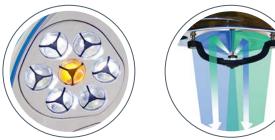

#### **Eliminating Shadows During Procedures**

Stellar XL provides the surgeon with a crisp, homogeneous spot and hidden LEDs that eliminate glare and shadows. Our improved thermal control allows for a cool, comfortable working environment. These features are accomplished with our unique Vertically Segmented Reflector Design Technology which:

- Utilizes high-intensity LEDs
- Redirects light rays into the surgical field using upward-facing LED technology
- Results in 2,000+ beams of light converging into a focusable column