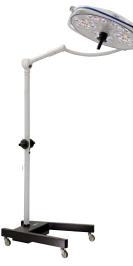

technology
- Results in 2,000+ beams of light converging into a focusable column



#### **Comfortable Work Environment**

Stellar XL provides superior lighting and creates a comfortable working environment. The focusability of the light allows staff to position the lighthead farther away from the surgical site permitting more headroom for clinicians.









### Configurable For Your Unique Needs

Available in single, dual or triple lighthead configurations and fully compatible with Skytron booms, the Stellar XL is adaptable to many clinical settings.

#### **Opportunities for Stellar XL**

- Upgrading outdated technology
- Outpatient Surgery Centers
- General Operating Rooms
- C-Section Suites
- Labor and Delivery Suites
- Emergency Departments
- Intensive Care Units
- Procedure Rooms



Also available on a mobile stand

#### Stellar XL Details:

- Natural warm color temperature provides white light for high intensity applications
- 27" range of total focusable depth
- 24" diameter lighthead
- 360° infinite rotation on all axes permits unmatched flexibility and positioning
- Lightweight polymer housing permits easy maneuverability



Skytron is the Healthcare Efficiency Specialist, providing full-room solutions of capital equipment, architectural and real-time information systems for Medical, Surgical, Sterile Processing, and Infection Prevention. Our solutions enhance the utilization of people, facilities, and capital because they are designed with the user in mind and have a low, long-term cost of ownership.

To learn more, visit our website at www.skytron.com



5085