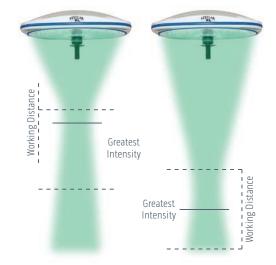

#### **Improved Visualization**

Featuring a 27" range of total focusable depth, the Stellar XL's focal point can be easily fine-tuned with a twist of the center sterile handle — without moving the lighthead itself.

- Extend the working distance without moving the lighthead
- Reduce risk of contact with the lighthead or impeding line of sight to staff or displays
- Position the lighthead exactly where you need it with no drift