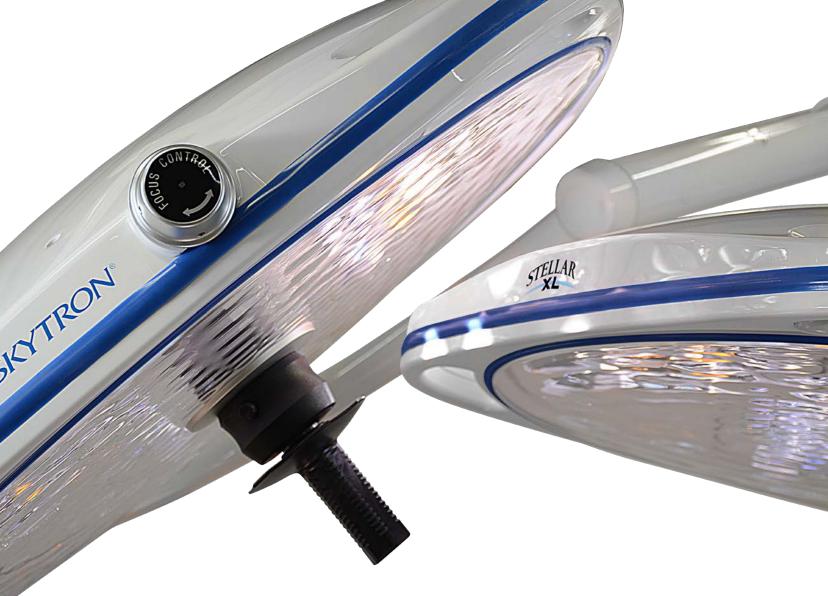

# High-Value Surgical Lighting with Exceptional Workflow Efficiency

Well suited for any surgical application, the Stellar XL light delivers adaptability to fit the needs of your facility. Skytron's unique reflector design technology provides a clear view with no obstructions during your procedure, allowing the surgeon to see precise detail.

#### **Improved Visualization**

Featuring a 27" range of total focusable depth, the Stellar XL's focal point can be easily fine-tuned with a twist of the center sterile handle — without moving the lighthead itself.

#### Stellar XL Details:

- Natural warm color temperature provides white light for high intensity applications
- 27" range of total focusable depth
- 24" diameter lighthead
- 360° infinite rotation on all axes permits unmatched flexibility and positioning
- Lightweight polymer housing permits easy maneuverability