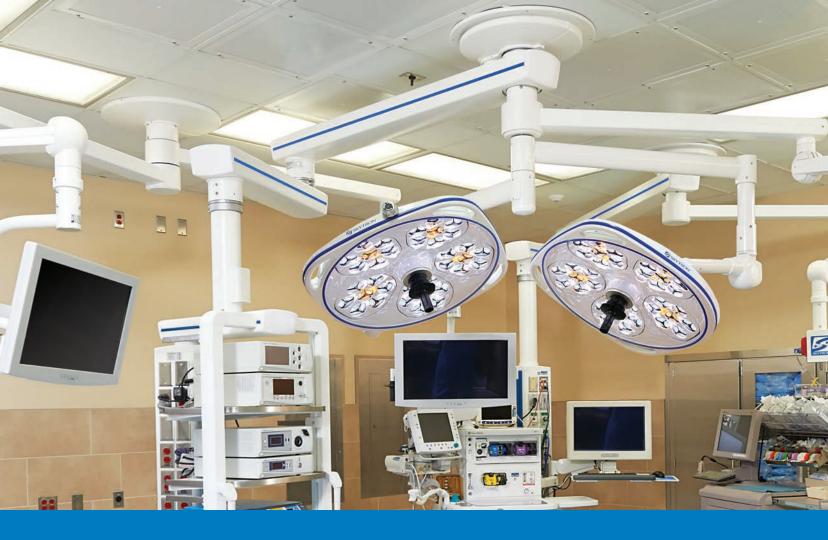

### Configurable For Your Unique Needs

Available in single, dual or triple lighthead configurations and fully compatible with Skytron booms, the Stellar XL is adaptable to many clinical settings.

#### **Opportunities for Stellar XL**

- Upgrading outdated technology
- Outpatient Surgery Centers
- General Operating Rooms
- C-Section Suites
- Labor and Delivery Suites
- Emergency Departments
- Intensive Care Units
- Procedure Rooms