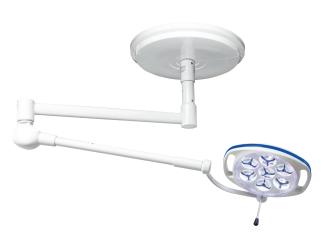

### Spectra AUT1C

Ceiling mounted Spectra LED exam light with 71" reach, 360° arm rotation and infinite lighthead rotation.