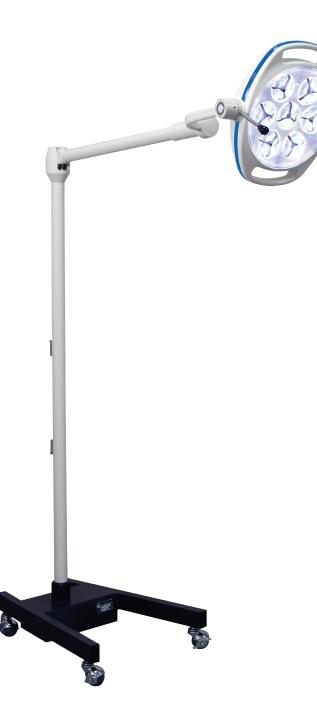

#### Spectra AUT1S

Spectra LED exam light on mobile floor stand with 38" reach, 50° upward and 30° downward movement.