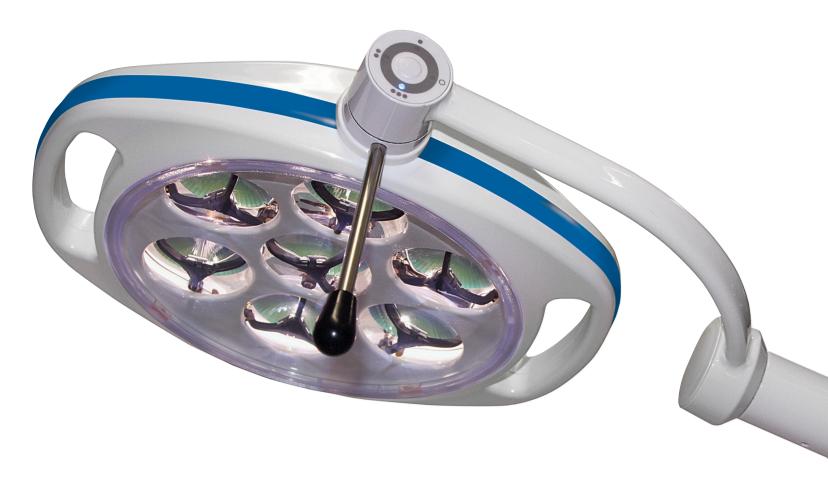

### Reduced Shadows and Crisp Illumination

Spectra's seven LEDs use a Vertically Segmented Reflector Design (VSRD) to allow optimal shadow control. In addition to the brilliant spot, caregivers will enjoy the flexible positioning and drift-free stability.

#### Spectra Details:

- 51,000 lux at 1 meter
- Color temperature 4300°K
- Cool, color-correct light provides CRI of 96
- Optional sterilizable handle
- LED life 40,000 hours
- LED technology provides brilliant white light with no bulbs to change
- Homogeneous light spot size of 6 inches
- Durable and sealed construction for easy cleaning
- Low profile design for ease of movement and easy storage