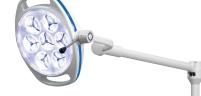

### Reduced Shadows and Crisp Illumination

Spectra's seven LEDs use a Vertically Segmented Reflector Design (VSRD) to allow optimal shadow control. In addition to the brilliant spot, caregivers will enjoy the flexible positioning and drift-free stability.

#### Spectra Details:

- 51,000 lux at 1 meter
- Color temperature 4300°K
- Cool, color-correct light provides CRI of 96
- Optional sterilizable handle
- LED life 40,000 hours
- LED technology provides brilliant white light with no bulbs to change
- Homogeneous light spot size of 6 inches
- Durable and sealed construction for easy cleaning
- Low profile design for ease of movement and easy storage