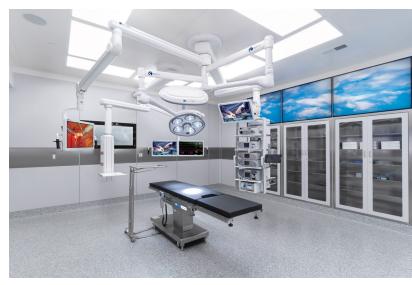

### Spectra Examination Light

## Advanced Surgical Light Technology in an Exam Light

Built to withstand the rigors of the busiest Emergency Departments, Critical Care Units, Labor and Delivery, Clinics, Imaging, and more!

Energy Cost Savings

### Spectra AUT1C

Ceiling mounted Spectra LED exam light with 71" reach, 360° arm rotation and infinite lighthead rotation.