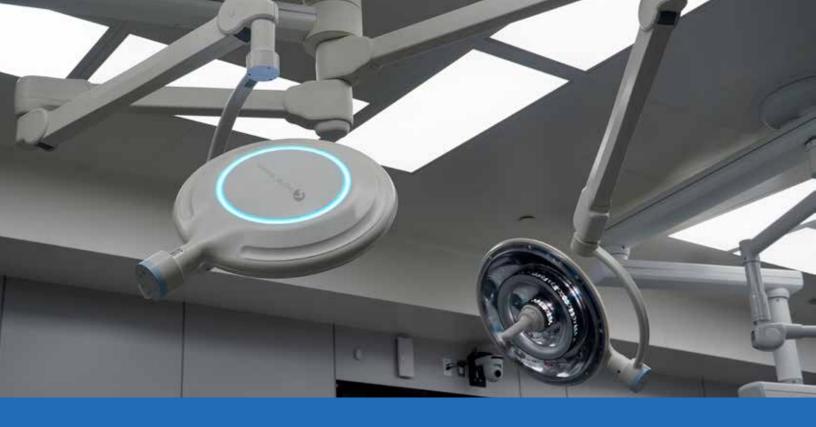

## Courtesy Light Offers Safety for Darkened Surgical Areas

Single Yoke

Easy positioning for low ceiling heights

Double Yoke

Maximum positioning versatility

**Multiple Control Options** 

Yoke control with an optional wall control

### Optional HD Camera

Non-Sterile controls for easy setup