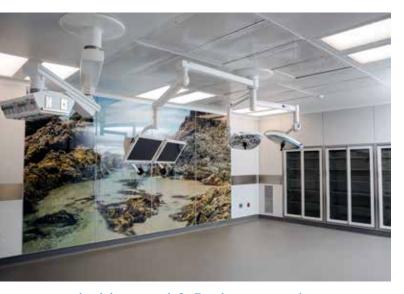

## Courtesy Light Offers Safety for Darkened Surgical Areas

Single Yoke

Easy positioning for low ceiling heights

Double Yoke

Maximum positioning versatility

**Multiple Control Options** 

Yoke control with an optional wall control

### Optional HD Camera

Non-Sterile controls for easy setup

### Clinical

Surgical Tables Booms & Lights Full Offering of Stainless Products