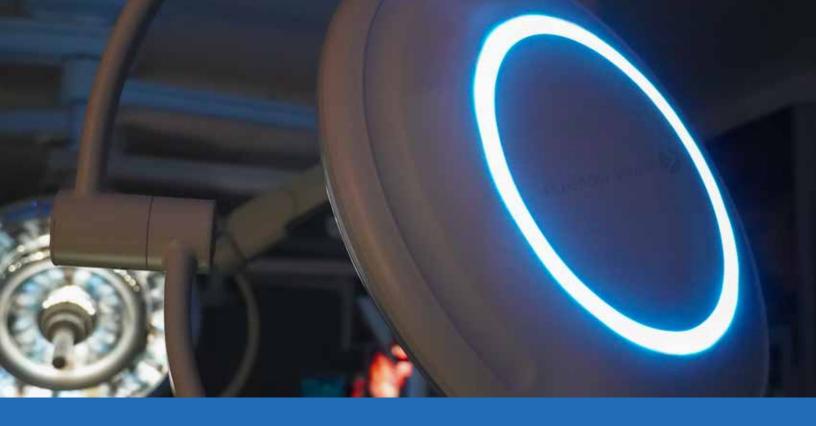

## Personalize Spot Size, Color Temperature, and Intensity

### Reduced Eye Glare

DoVera's unique Double Reflection technology eliminates glare at the lighthead and provides uniform light across the surgical field. Eye discomfort is also reduced when inadvertently looking directly into the light source with this technology.

### Personalized Lighting From Spot Size to Color Temperature

- Capacitive touch control at the yoke allows for easy, personalized set up of the light
- Three spot sizes provide the right amount of light for every procedure
- Seven color temperature settings create a range of options from soft to bright white light
- Easily adjust the light intensity to your preference throughout the procedure via the sterile center handle or the wall control