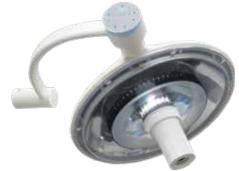

### Reduced Eye Glare

DoVera's unique Double Reflection technology eliminates glare at the lighthead and provides uniform light across the surgical field. Eye discomfort is also reduced when inadvertently looking directly into the light source with this technology.

## Courtesy Light Offers Safety for Darkened Surgical Areas

Single Yoke

Easy positioning for low ceiling heights

Double Yoke

Maximum positioning versatility

**Multiple Control Options** 

Yoke control with an optional wall control