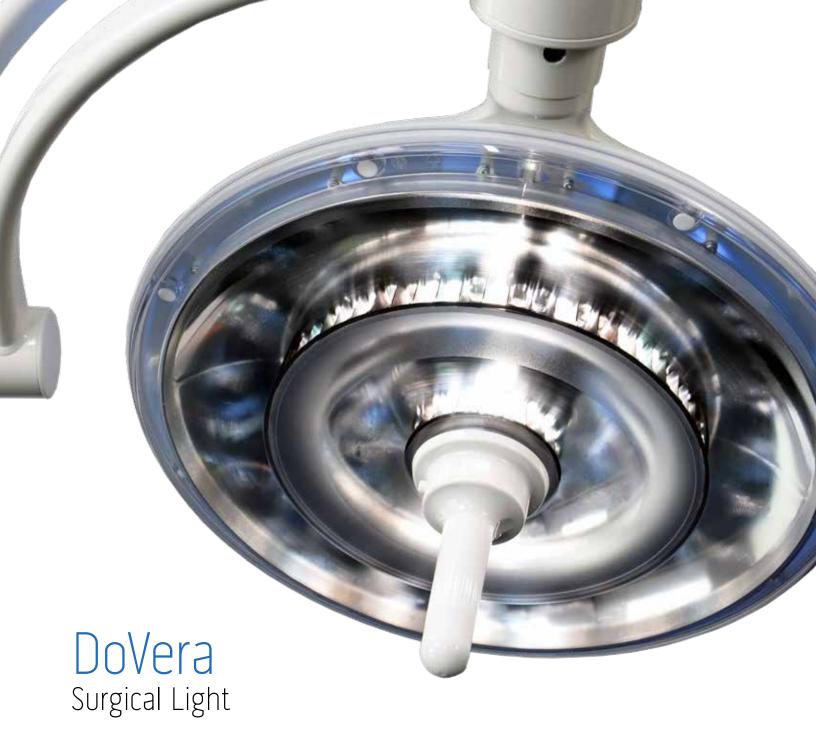

### Reduced Eye Glare

DoVera's unique Double Reflection technology eliminates glare at the lighthead and provides uniform light across the surgical field. Eye discomfort is also reduced when inadvertently looking directly into the light source with this technology.

### Personalized Lighting From Spot Size to Color Temperature

- Capacitive touch control at the yoke allows for easy, personalized set up of the light
- Three spot sizes provide the right amount of light for every procedure
- Seven color temperature settings create a range of options from soft to bright white light
- Easily adjust the light intensity to your preference throughout the procedure via the sterile center handle or the wall control