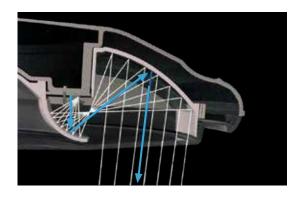

### Reduced Eye Glare

DoVera's unique Double Reflection technology eliminates glare at the lighthead and provides uniform light across the surgical field. Eye discomfort is also reduced when inadvertently looking directly into the light source with this technology.