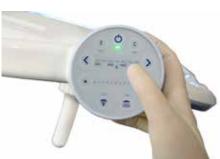

## Personalize Spot Size, Color Temperature, and Intensity

### Personalized Lighting From Spot Size to Color Temperature

- Capacitive touch control at the yoke allows for easy, personalized set up of the light
- Three spot sizes provide the right amount of light for every procedure
- Seven color temperature settings create a range of options from soft to bright white light
- Easily adjust the light intensity to your preference throughout the procedure via the sterile center handle or the wall control